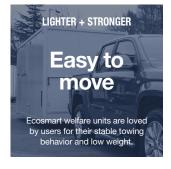

Mobile self contained welfare facilities, ideal for any size or type of site. Easy to use, easy to move.

## Movability

- O Lightweight easy to tow
- O Soft cushioning Hydraulic system
- O Balanced loading, with generator in the front, for better towing
- O 13" wheels with the ability in the event of a puncture to change at the side of the road with ease
- O Road lights and number plate holder built in, No need for a tailboard to be fitted
- O Accidental collision can occur, however our corners are designed to absorb impact and are easily maintained