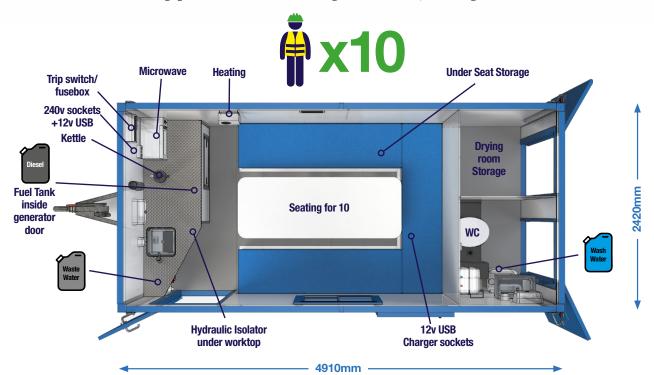

# **Eccsmart** 10 Person **WELFARE UNIT**

### Step 3

Use hydraulic controls. Turn OFF isolator switch in cabin. You are now parked and secure.

W 2420 L 4910 H 2680

## **Facilities**

- O Easy to use canteen facilities; kettle & microwave
- O Spacious & comfortable seating area
- O Warm water washing facilities
- Recirculating toilet
- O Forearm wash basin
- O All interior and exterior surfaces are tough, durable and wipe clean
- O Spacious drying room with hanging clothes facility
- O Plug and play sockets: USB's without the generator and 230v sockets

Dimensions (mm)

Toilet waste capacity

Waste

Wash

Water capacities