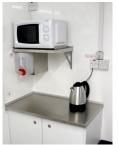

## **Facilities**

- O Easy to use canteen facilities; kettle & microwave
- O Spacious & comfortable seating area
- O Warm water washing facilities
- Recirculating toilet
- O Forearm wash basin
- O All interior and exterior surfaces are tough, durable and wipe clean
- O Spacious drying room with hanging clothes facility
- O Plug and play sockets: USB's without the generator and 230v sockets