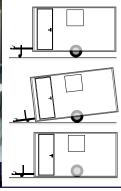

### Step 1

Un hitch Hand brake on. Turn generator on.

### Step 2

Wind up jockey wheel. Turn ON isolator switch in cabin.

### Step 3

Use hydraulic controls. Turn OFF isolator switch in cabin. You are now parked and secure.

W 2420 L 4910 H 2680