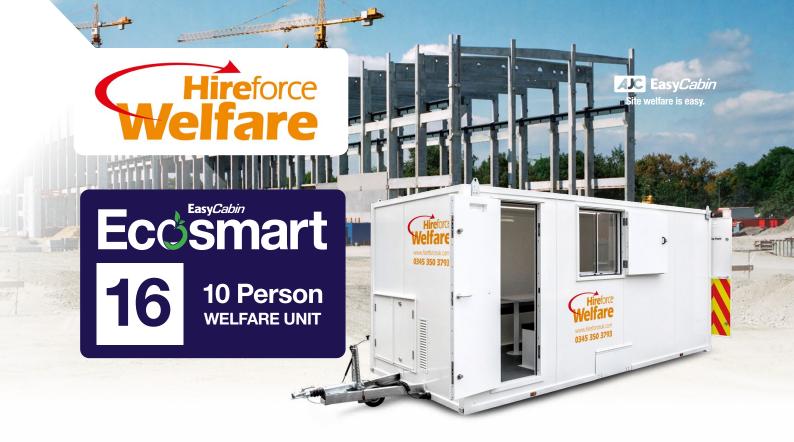

Mobile self contained welfare facilities, ideal for any size or type of site. Easy to use, easy to move.

# **Eccsmart** 10 Person **WELFARE UNIT**