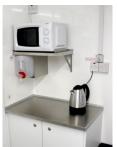

## **Facilities**

- O Easy to use canteen facilities; kettle & microwave
- O Spacious & comfortable seating area
- O Spacious office with shelving and coat hooks. 230v and inbuilt USB sockets
- O Warm water washing facilities
- O Recirculating toilet
- Forearm wash basin
- O All interior and exterior surfaces are tough, durable and wipe clean
- O Spacious drying room with hanging clothes facility
- O Plug and play sockets: USB's without the generator and 230v sockets