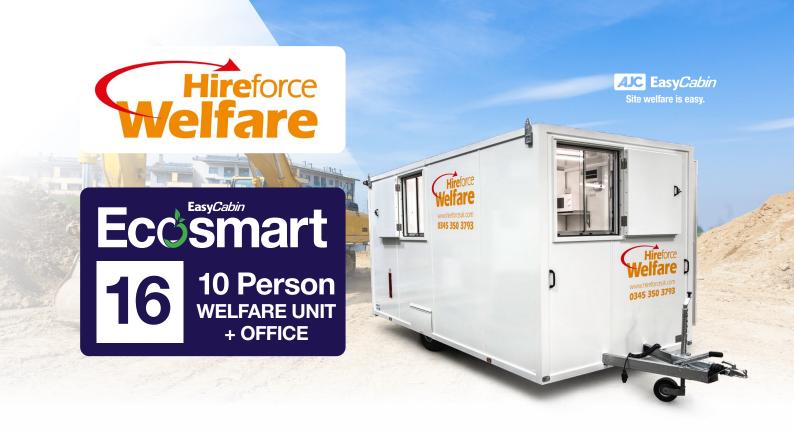

Mobile self contained welfare facilities + office space, ideal for any size or type of site. Easy to use, easy to move.

# **Eccsmart** 10 Person **WELFARE UNIT** + OFFICE

# Comfortable cabin space for 10 persons