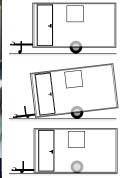

## Step 1

Un hitch Hand brake on. Turn generator on.

### Step 2

Wind up jockey wheel. Turn ON isolator switch in cabin.

## Step 3

Use hydraulic controls. Turn OFF isolator switch in cabin. You are now parked and secure.

Unladen weight

Dimensions (mm)

Toilet waste capacity

Water capacities

**DIESEL TYPES** Red / white

**OIL TYPE** SAE10W-30 (1.3L)