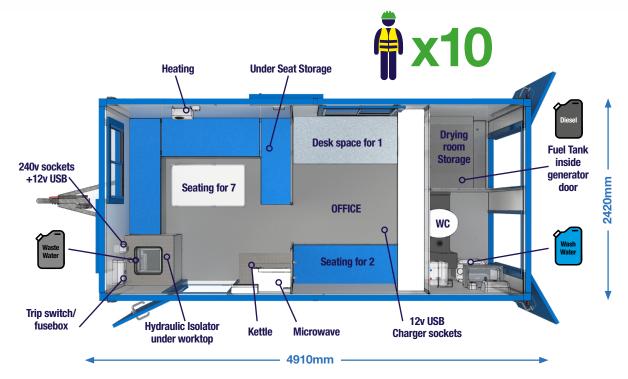

# Comfortable cabin space for 10 persons

## **Facilities**

- O Easy to use canteen facilities; kettle & microwave
- O Spacious & comfortable seating area
- O Spacious office with shelving and coat hooks. 230v and inbuilt USB sockets
- O Warm water washing facilities
- O Recirculating toilet
- Forearm wash basin
- O All interior and exterior surfaces are tough, durable and wipe clean
- O Spacious drying room with hanging clothes facility
- O Plug and play sockets: USB's without the generator and 230v sockets