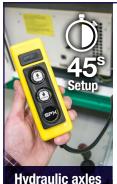

## Step 3

Use hydraulic controls. Turn OFF isolator switch in cabin. You are now parked and secure.

Unladen weight

Dimensions (mm)

Toilet waste capacity

Water capacities

**DIESEL TYPES** Red / white

**OIL TYPE** SAE10W-30 (1.3L)

## **Security / Safety**

- O Dual heavy duty locking system per door
- Robust galvanised exterior with high impact resistance
- O Unique hydraulic system for setup in 45 seconds

www.hireforcewelfare.com hiredesk@hireforcewelfare.com